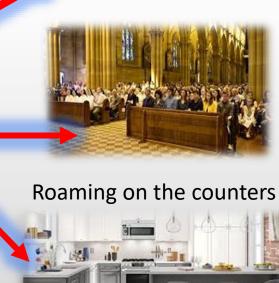

## Artificial intelligence Environmentalist Ai E The way back to safe group indoor gatherings with AiE

**AiE** was originally designed for factory air safety and it is now finding its way to offices, classrooms, restaurants and home kitchens.

Ai E can be embedded in the most pleasant ways for all occasions.

**AiE** autonomously makes its way around the room.

**US Patent Granted 5 / 2022**