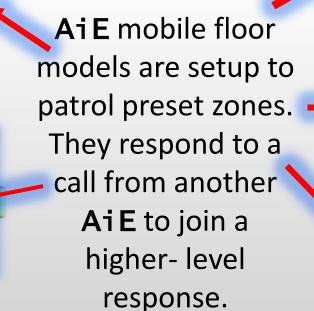

Ai E can be embedded in the most pleasant ways for all occasions.

**AiE** autonomously makes its way around the room.

**US Patent Granted 5 / 2022**