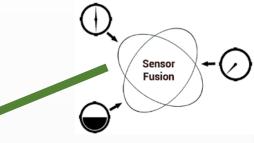

A user can manually move the arm to be closer to the cause of a contaminant.

Upon any "bad air" detection Ai E's air intake goes to full power, extending the robotic arm outward. (Unrolling it)

**Ai E** uses multiple sensors to detect any excessive amount of "bad air".