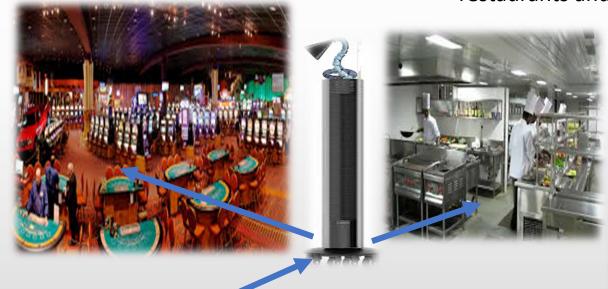

## Artificial intelligence Environmentalist Ai E The way back to safe group indoor gatherings with AiE

**AiE** was originally designed for factory air safety and it is now finding its way to offices, classrooms, restaurants and home kitchens.